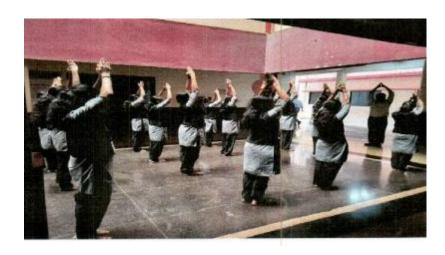

## "Yoga"

The Department of Physical Education organized a two-day workshop on "Yoga: A 2-Day Yoga Training Workshop for International Yoga Day" for students on June 19th and 20th, 2023. This workshop aimed to prepare participants for International Yoga Day and impart knowledge about the significance of yoga in maintaining physical and mental health.

- The sessions were led by Dr Swathi, a renowned yoga instructor, and were supported by senior students of the department.
- Participants were introduced to various yoga techniques, including breathing exercises, basic asanas, and meditation practices.
- Special emphasis was placed on stress management techniques and improving concentration and flexibility.
- On the second day, participants were guided through advanced yoga sequences and relaxation techniques.