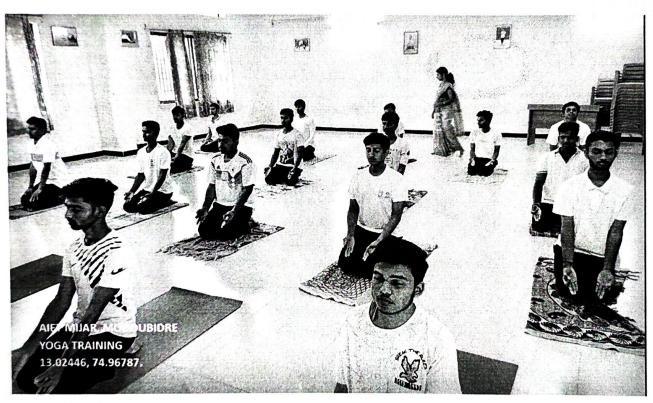

## Circular

Date: 17/06/2023

Subject: Yoga Training Workshop for International Yoga Day

The Department is organizing a two-day yoga training workshop on June 19th and 20th, 2023, in preparation for International Yoga Day. The sessions, led by Dr. Swathi K V, a certified yoga instructor with 10+ years of experience, aim to enhance physical and mental well-being.

## "Yoga"

The Department of Physical Education organized a two-day workshop on "Yoga: A 2-Day Yoga Training Workshop for International Yoga Day" for students on June 19th and 20th, 2023. This workshop aimed to prepare participants for International Yoga Day and impart knowledge about the significance of yoga in maintaining physical and mental health.

- The sessions were led by Dr Swathi, a renowned yoga instructor, and were supported by senior students of the department.
- Participants were introduced to various yoga techniques, including breathing exercises, basic asanas, and meditation practices.
- Special emphasis was placed on stress management techniques and improving concentration and flexibility.
- On the second day, participants were guided through advanced yoga sequences and relaxation techniques.