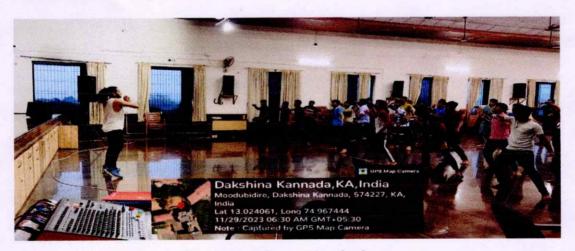

## "Yoga"

The Department of Physical Education organized a two-day workshop on "Yoga: A 2-Day Yoga Training Workshop for International Yoga Day" for students on June 19th and 20th, 2023. This workshop aimed to prepare participants for International Yoga Day and impart knowledge about the significance of yoga in maintaining physical and mental health.

- The sessions were led by Dr Swathi, a renowned yoga instructor, and were supported by senior students of the department.
- Participants were introduced to various yoga techniques, including breathing exercises, basic asanas, and meditation practices.
- Special emphasis was placed on stress management techniques and improving concentration and flexibility.
- On the second day, participants were guided through advanced yoga sequences and relaxation techniques.