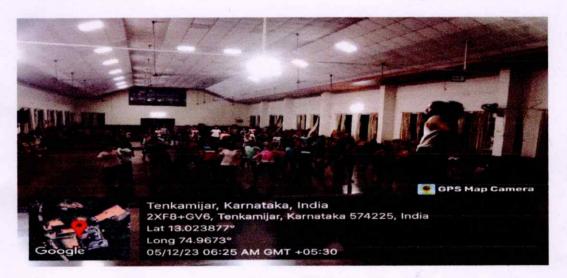

## Circular

Date: 17/06/2023

Subject: Yoga Training Workshop for International Yoga Day

The Department is organizing a two-day yoga training workshop on June 19th and 20th, 2023, in preparation for International Yoga Day. The sessions, led by Dr. Swathi K V, a certified yoga instructor with 10+ years of experience, aim to enhance physical and mental well-being.

## "Yoga"

The Department of Physical Education organized a two-day workshop on "Yoga: A 2-Day Yoga Training Workshop for International Yoga Day" for students on June 19th and 20th, 2023. This workshop aimed to prepare participants for International Yoga Day and impart knowledge about the significance of yoga in maintaining physical and mental health.

- The sessions were led by Dr Swathi, a renowned yoga instructor, and were supported by senior students of the department.
- Participants were introduced to various yoga techniques, including breathing exercises, basic asanas, and meditation practices.
- Special emphasis was placed on stress management techniques and improving concentration and flexibility.
- On the second day, participants were guided through advanced yoga sequences and relaxation techniques.