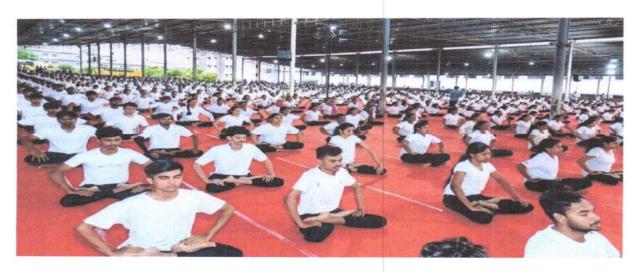

Recognizing the fact that lifeskill play a crucial role in studunts' life, Alvas Institute of Engineering and Technology (AIET) organises regular training sessions from experts on Yoga, Pranayama and Meditation and also celebrates International Yoga Day every year by exhibiting a mass yoga performance. AIET conducts Training Program on aerobic total body toning workout, *Zumba* through recognized ZIN members. To engage the students regularly in physical fitness activities, the institute provides a well equiped gym facility to workout and also encourage students to participate in morning regular jogging sessions to stay fit with better energy levels. To make students concious on personal hygiene and healthy lifestyles, various awareness talks will be conduted at AIET.

## **INTERNATIONAL YOGA DAY**

**JUNE 21st 2023** 

A Unit of Alva's Education Foundation (R)
(Affiliated to Visvesvaraya Technological University, Belagavi.
Approved by AICTE, New Delhi & & Recognized by Government of Karnataka)
Shobhavana Campus, Mijar, Moodbidri- 574 225, Mangalore, D.K., Karnataka State.
Accredited with A+ by NAAC & NBA (CSE & ECE)

## "Yoga"

The Department of Physical Education organized a two-day workshop on "Yoga: A 2-Day Yoga Training Workshop for International Yoga Day" for students on June 19th and 20th, 2023. This workshop aimed to prepare participants for International Yoga Day and impart knowledge about the significance of yoga in maintaining physical and mental health.