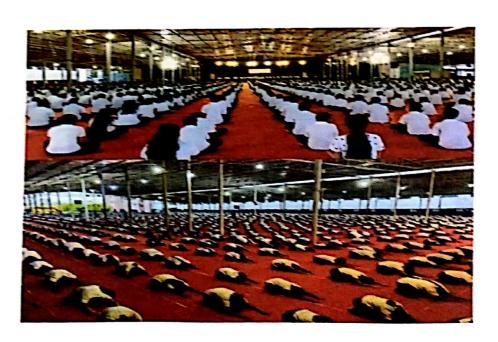

Recognizing the fact that lifeskill play a crucial role in studunts' life, Alvas Institute of Engineering and Technology (AIET) organises regular training sessions from experts on Yoga, Pranayama and Meditation and also celebrates International Yoga Day every year by exhibiting a mass yoga performance. AIET conducts Training Program on aerobic total body toning workout, *Zumba* through recognized ZIN members. To engage the students regularly in physical fitness activities, the institute provides a well equiped gym facility to workout and also encourage students to participate in morning regular jogging sessions to stay fit with better energy levels. To make students concious on personal hygiene and healthy lifestyles, various awareness talks will be conduted at AIET.

## **INTERNATIONAL YOGA DAY**

**JUNE 21st 2023** 

A Unit of Alva's Education Foundation (R)
(Affiliated to Visvesvaraya Technological University, Belagavi.
Approved by AICTE, New Delhi & & Recognized by Government of Karnataka)
Shobhavana Campus, Mijar, Moodbidri- 574 225, Mangalore, D.K., Karnataka State.
Accredited with A+ by NAAC & NBA (CSE & ECE)