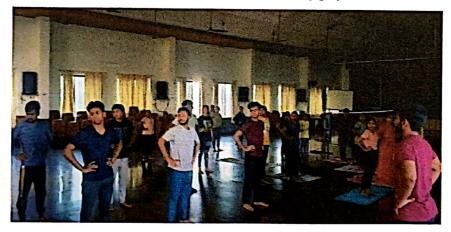

## Circular

Date: 17/06/2023

Subject: Yoga Training Workshop for International Yoga Day

The Department is organizing a two-day yoga training workshop on June 19th and 20th, 2023, in preparation for International Yoga Day. The sessions, led by Dr. Swathi K V, a certified yoga instructor with 10+ years of experience, aim to enhance physical and mental well-being.

## "Yoga"

The Department of Physical Education organized a two-day workshop on "Yoga: A 2-Day Yoga Training Workshop for International Yoga Day" for students on June 19th and 20th, 2023. This workshop aimed to prepare participants for International Yoga Day and impart knowledge about the significance of yoga in maintaining physical and mental health.

- The sessions were led by Dr Swathi, a renowned yoga instructor, and were supported by senior students of the department.
- Participants were introduced to various yoga techniques, including breathing exercises, basic asanas, and meditation practices.
- Special emphasis was placed on stress management techniques and improving concentration and flexibility.
- On the second day, participants were guided through advanced yoga sequences and relaxation techniques.