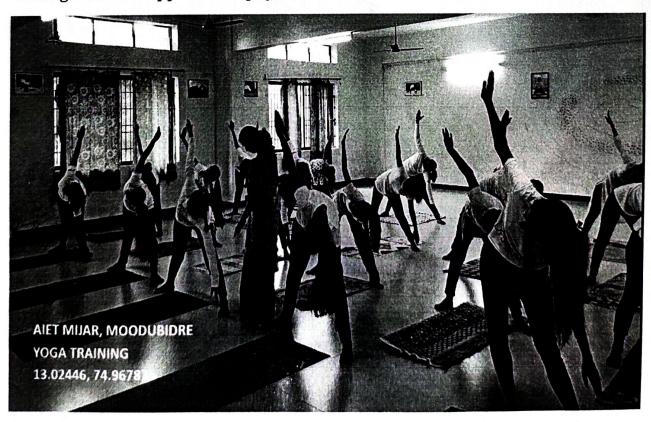

## "Yoga"

The Department of Physical Education organized a two-day workshop on "Yoga: A 2-Day Yoga Training Workshop for International Yoga Day" for students on June 19th and 20th, 2023. This workshop aimed to prepare participants for International Yoga Day and impart knowledge about the significance of yoga in maintaining physical and mental health.

- The sessions were led by Dr Swathi, a renowned yoga instructor, and were supported by senior students of the department.
- Participants were introduced to various yoga techniques, including breathing exercises, basic asanas, and meditation practices.
- Special emphasis was placed on stress management techniques and improving concentration and flexibility.
- On the second day, participants were guided through advanced yoga sequences and relaxation techniques.