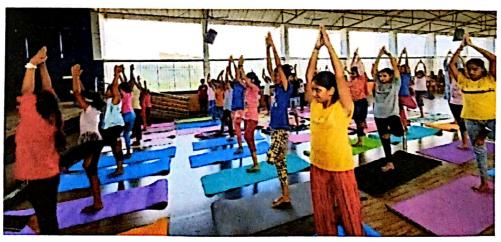

## "Yoga"

The Department of Physical Education organized a two-day workshop on "Yoga: A 2-Day Yoga Training Workshop for International Yoga Day" for students on June 19th and 20th, 2023. This workshop aimed to prepare participants for International Yoga Day and impart knowledge about the significance of yoga in maintaining physical and mental health.

- The sessions were led by Dr Swathi, a renowned yoga instructor, and were supported by senior students of the department.
- Participants were introduced to various yoga techniques, including breathing exercises, basic asanas, and meditation practices.
- Special emphasis was placed on stress management techniques and improving concentration and flexibility.
- On the second day, participants were guided through advanced yoga sequences and relaxation techniques.

The main learning objectives of the brush-up course are listed below.

- 1. Understand the importance of yoga in daily life.
- Learn foundational and advanced yoga asanas.
- 3. Develop techniques for stress management and mental well-being.
- 4. Prepare participants for the Big Yoga Event with confidence and skill.