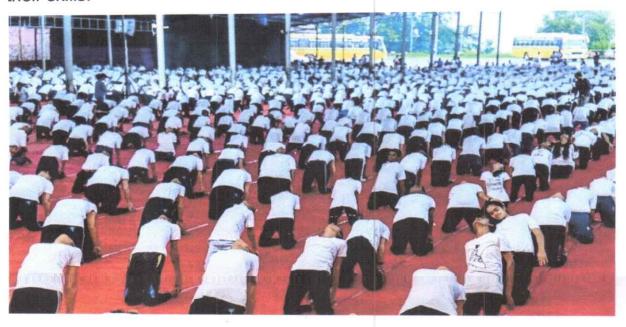

Recognizing the fact that lifeskill play a crucial role in studunts' life, Alvas Institute of Engineering and Technology (AIET) organises regular training sessions from experts on Yoga, Pranayama and Meditation and also celebrates International Yoga Day every year by exhibiting a mass yoga performance. AIET conducts Training Program on aerobic total body toning workout, *Zumba* through recognized ZIN members. To engage the students regularly in physical fitness activities, the institute provides a well equiped gym facility to workout and also encourage students to participate in morning regular jogging sessions to stay fit with better energy levels. To make students concious on personal hygiene and healthy lifestyles, various awareness talks will be conduted at AIET.

## "Yoga"

The Department of Physical Education organized a two-day workshop on "Yoga: A 2-Day Yoga Training Workshop for International Yoga Day" for students on June 19th and 20th, 2023. This workshop aimed to prepare participants for International Yoga Day and impart knowledge about the significance of yoga in maintaining physical and mental health.