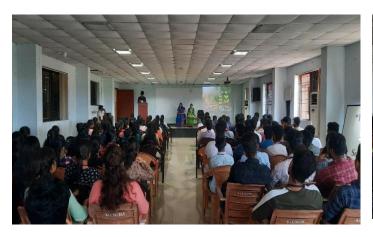

## Circular

Date: 17/06/2023

Subject: Yoga Training Workshop for International Yoga Day

The Department is organizing a two-day yoga training workshop on June 19th and 20th, 2023, in preparation for International Yoga Day. The sessions, led by Dr. Swathi K V, a certified yoga instructor with 10+ years of experience, aim to enhance physical and mental well-being.

## "Yoga"

The Department of Physical Education organized a two-day workshop on "Yoga: A 2-Day Yoga Training Workshop for International Yoga Day" for students on June 19th and 20th, 2023. This workshop aimed to prepare participants for International Yoga Day and impart knowledge about the significance of yoga in maintaining physical and mental health.

- The sessions were led by Dr Swathi, a renowned yoga instructor, and were supported by senior students of the department.
- Participants were introduced to various yoga techniques, including breathing exercises, basic asanas, and meditation practices.
- Special emphasis was placed on stress management techniques and improving concentration and flexibility.
- On the second day, participants were guided through advanced yoga sequences and relaxation techniques.