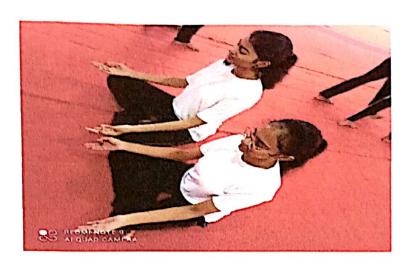

- The sessions were led by Dr Swathi, a renowned yoga instructor, and were supported by senior students of the department.
- Participants were introduced to various yoga techniques, including breathing exercises, basic asanas, and meditation practices.
- Special emphasis was placed on stress management techniques and improving concentration and flexibility.
- On the second day, participants were guided through advanced yoga sequences and relaxation techniques.

#### Outcomes:

The workshop was a great success, with enthusiastic participation from students. They gained valuable insights into yoga practices, and many reported feeling more relaxed and focused. The event also fostered a sense of unity and teamwork among participants.