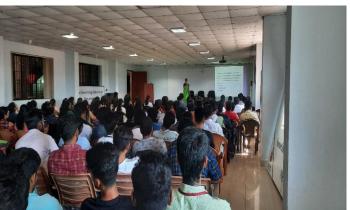

## Circular

Date: 17/06/2023

Subject: Yoga Training Workshop for International Yoga Day

The Department is organizing a two-day yoga training workshop on June 19th and 20th, 2023, in preparation for International Yoga Day. The sessions, led by Dr. Swathi K V, a certified yoga instructor with 10+ years of experience, aim to enhance physical and mental well-being.

## "Yoga"

The Department of Physical Education organized a two-day workshop on "Yoga: A 2-Day Yoga Training Workshop for International Yoga Day" for students on June 19th and 20th, 2023. This workshop aimed to prepare participants for International Yoga Day and impart knowledge about the significance of yoga in maintaining physical and mental health.