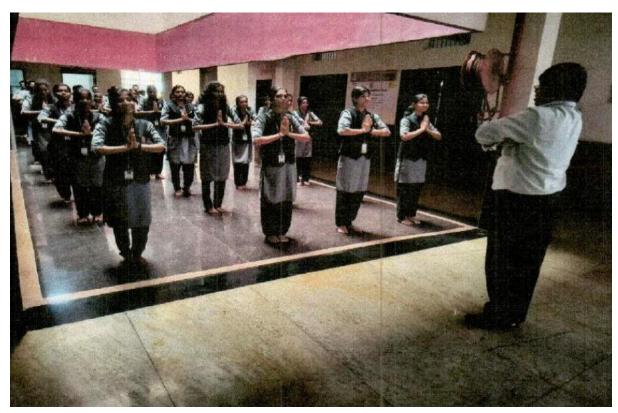

## "Yoga"

The Department of Physical Education organized a two-day workshop on "Yoga: A 2-Day Yoga Training Workshop for International Yoga Day" for students on June 19th and 20th, 2023. This workshop aimed to prepare participants for International Yoga Day and impart knowledge about the significance of yoga in maintaining physical and mental health.

- The sessions were led by Dr Swathi, a renowned yoga instructor, and were supported by senior students of the department.
- Participants were introduced to various yoga techniques, including breathing exercises, basic asanas, and meditation practices.
- Special emphasis was placed on stress management techniques and improving concentration and flexibility.
- On the second day, participants were guided through advanced yoga sequences and relaxation techniques.