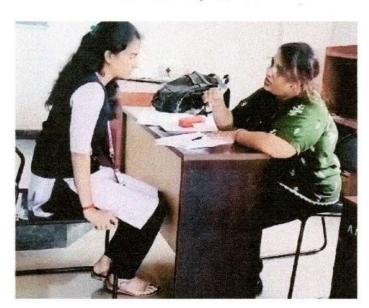

#### Preamble

Soft Skills are the foundation of building good relationships and are integral in one's personal as well as professional life.

As a Soft Skill initiative program, Training and Placement Cell of Alva's Institute of Engineering and Technology conducts various trainings every year to enhance the skills in association with reputed agencies like BACCE Foundation, Bizz Diagnostics, Body Speaks Better, Genesis, etc. The institute also conducts regular activities such as Group Discussion, Mock Interview, etc., throughout the Year for the betterment of the students by In-house faculties.

The activities conducted under the Soft Skill training program include Interpersonal Skill Development, Group Discussion, Resume Writing, Business Etiquette and Leadership Skills, Interview Preparation and Newspaper Analysis.