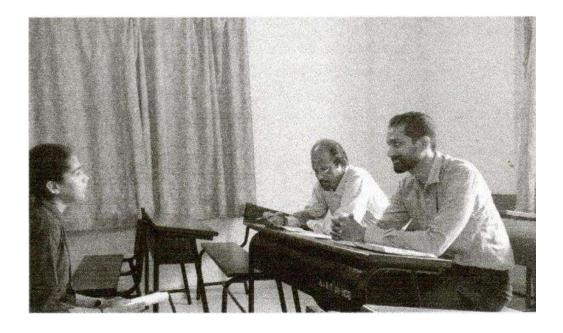

#### Preamble

Soft Skills are the foundation of building good relationships and are integral in one's personal as well as professional life.

As a Soft Skill initiative program, Training and Placement Cell of Alva's Institute of Engineering and Technology conducts various trainings every year to enhance the skills in association with reputed agencies like BACCE Foundation, Bizz Diagnostics, Body Speaks Better, Genesis, etc. The institute also conducts regular activities such as Group Discussion, Mock Interview, etc., throughout the Year for the betterment of the students by In-house faculties.

The activities conducted under the Soft Skill training program include Interpersonal Skill Development, Group Discussion, Resume Writing, Business Etiquette and Leadership Skills, Interview Preparation and Newspaper Analysis.