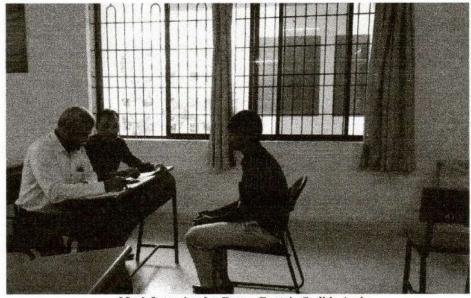

#### Preamble

Soft Skills are the foundation of building good relationships and are integral in one's personal as well as professional life.

As a Soft Skill initiative program, Training and Placement Cell of Alva's Institute of Engineering and Technology conducts various trainings every year to enhance the skills in association with reputed agencies like BACCE Foundation, Bizz Diagnostics, Body Speaks Better, Genesis, etc. The institute also conducts regular activities such as Group Discussion, Mock Interview, etc., throughout the Year for the betterment of the students by In-house faculties.

The activities conducted under the Soft Skill training program include Interpersonal Skill Development, Group Discussion, Resume Writing, Business Etiquette and Leadership Skills, Interview Preparation and Newspaper Analysis.