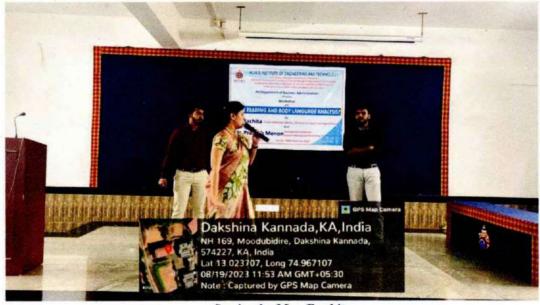

#### Preamble

Soft Skills are the foundation of building good relationships and are integral in one's personal as well as professional life.

As a Soft Skill initiative program, Training and Placement Cell of Alva's Institute of Engineering and Technology conducts various trainings every year to enhance the skills in association with reputed agencies like BACCE Foundation, Bizz Diagnostics, Body Speaks Better, Genesis, etc. The institute also conducts regular activities such as Group Discussion, Mock Interview, etc., throughout the Year for the betterment of the students by In-house faculties.

The activities conducted under the Soft Skill training program include Interpersonal Skill Development, Group Discussion, Resume Writing, Business Etiquette and Leadership Skills, Interview Preparation and Newspaper Analysis.