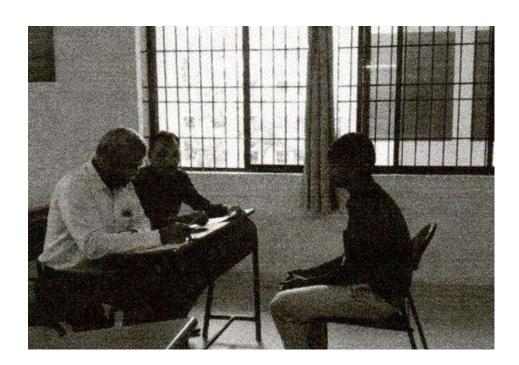

#### Preamble

Soft Skills are the foundation of building good relationships and are integral in one's personal as well as professional life.

As a Soft Skill initiative program, Training and Placement Cell of Alva's Institute of Engineering and Technology conducts various trainings every year to enhance the skills in association with reputed agencies like BACCE Foundation, Bizz Diagnostics, Body Speaks Better, Genesis, etc. The institute also conducts regular activities such as Group Discussion, Mock Interview, etc., throughout the Year for the betterment of the students by In-house faculties.

The activities conducted under the Soft Skill training program include Interpersonal Skill Development, Group Discussion, Resume Writing, Business Etiquette and Leadership Skills, Interview Preparation and Newspaper Analysis.