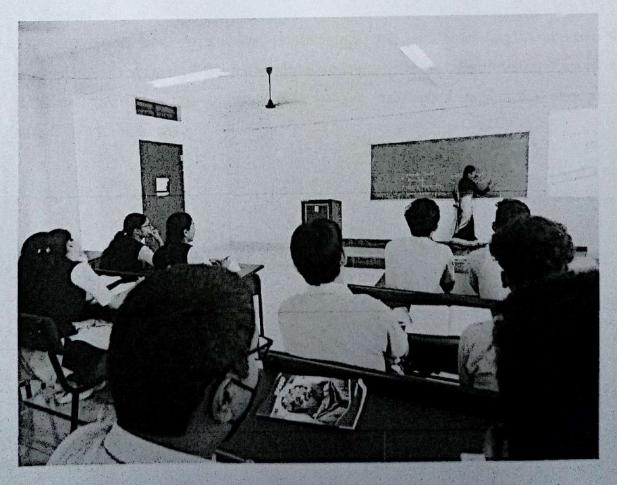

#### Preamble

Soft Skills are the foundation of building good relationships and are integral in one's personal as well as professional life.

As a Soft Skill initiative program, Training and Placement Cell of Alva's Institute of Engineering and Technology conducts various trainings every year to enhance the skills in association with reputed agencies like BACCE Foundation, Bizz Diagnostics, Body Speaks Better, Genesis, etc. The institute also conducts regular activities such as Group Discussion, Mock Interview, etc., throughout the Year for the betterment of the students by In-house faculties.

The activities conducted under the Soft Skill training program include Interpersonal Skill Development, Group Discussion, Resume Writing, Business Etiquette and Leadership Skills, Interview Preparation and Newspaper Analysis.