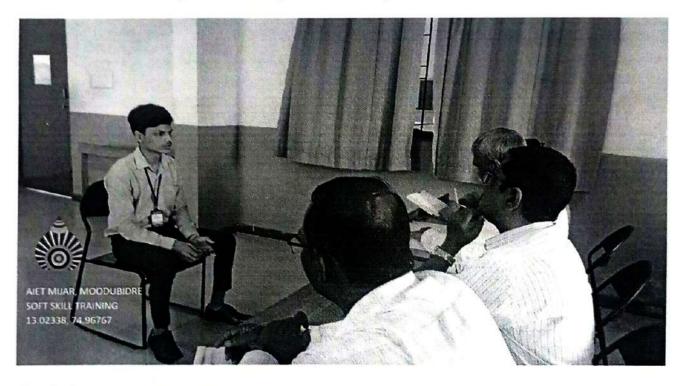

#### Preamble

Soft Skills are the foundation of building good relationships and are integral in one's personal as well as professional life.

As a Soft Skill initiative program, Training and Placement Cell of Alva's Institute of Engineering and Technology conducts various trainings every year to enhance the skills in association with reputed agencies like BACCE Foundation, Bizz Diagnostics, Body Speaks Better, Genesis, etc. The institute also conducts regular activities such as Group Discussion, Mock Interview, etc., throughout the Year for the betterment of the students by In-house faculties.

The activities conducted under the Soft Skill training program include Interpersonal Skill Development, Group Discussion, Resume Writing, Business Etiquette and Leadership Skills, Interview Preparation and Newspaper Analysis.