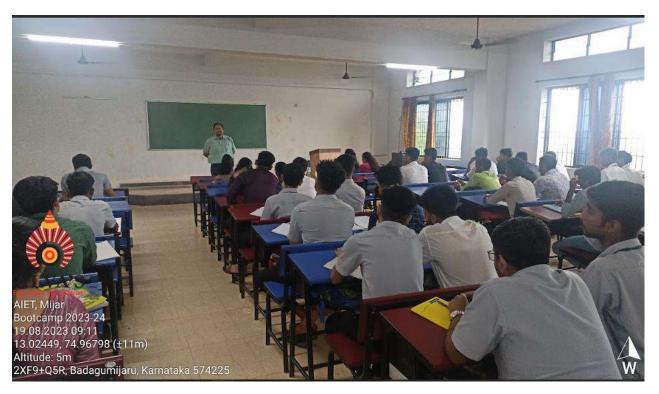

#### Preamble

Soft Skills are the foundation of building good relationships and are integral in one's personal as well as professional life.

As a Soft Skill initiative program, Training and Placement Cell of Alva's Institute of Engineering and Technology conducts various trainings every year to enhance the skills in association with reputed agencies like BACCE Foundation, Bizz Diagnostics, Body Speaks Better, Genesis, etc. The institute also conducts regular activities such as Group Discussion, Mock Interview, etc., throughout the Year for the betterment of the students by In-house faculties.

The activities conducted under the Soft Skill training program include Interpersonal Skill Development, Group Discussion, Resume Writing, Business Etiquette and Leadership Skills, Interview Preparation and Newspaper Analysis.