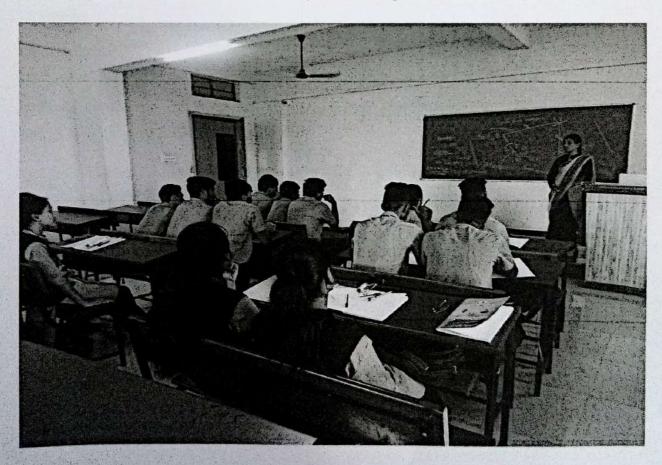

#### Preamble

Soft Skills are the foundation of building good relationships and are integral in one's personal as well as professional life.

As a Soft Skill initiative program, Training and Placement Cell of Alva's Institute of Engineering and Technology conducts various trainings every year to enhance the skills in association with reputed agencies like BACCE Foundation, Bizz Diagnostics, Body Speaks Better, Genesis, etc. The institute also conducts regular activities such as Group Discussion, Mock Interview, etc., throughout the Year for the betterment of the students by In-house faculties.

The activities conducted under the Soft Skill training program include Interpersonal Skill Development, Group Discussion, Resume Writing, Business Etiquette and Leadership Skills, Interview Preparation and Newspaper Analysis.