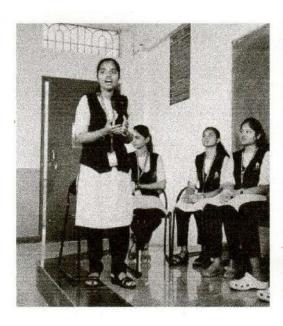

#### Preamble

Soft Skills are the foundation of building good relationships and are integral in one's personal as well as professional life.

As a Soft Skill initiative program, Training and Placement Cell of Alva's Institute of Engineering and Technology conducts various trainings every year to enhance the skills in association with reputed agencies like BACCE Foundation, Bizz Diagnostics, Body Speaks Better, Genesis, etc. The institute also conducts regular activities such as Group Discussion, Mock Interview, etc., throughout the Year for the betterment of the students by In-house faculties.

The activities conducted under the Soft Skill training program include Interpersonal Skill Development, Group Discussion, Resume Writing, Business Etiquette and Leadership Skills, Interview Preparation and Newspaper Analysis.