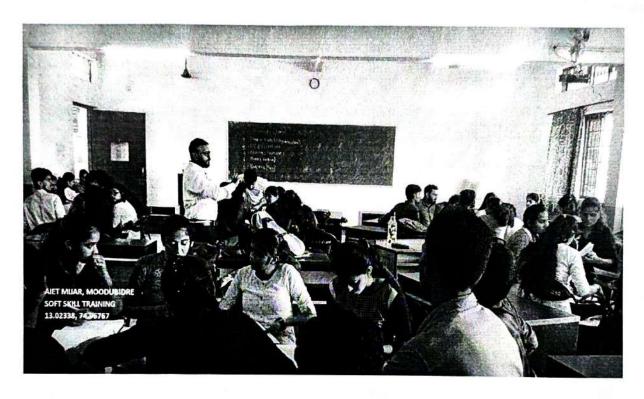

#### Preamble

Soft Skills are the foundation of building good relationships and are integral in one's personal as well as professional life.

As a Soft Skill initiative program, Training and Placement Cell of Alva's Institute of Engineering and Technology conducts various trainings every year to enhance the skills in association with reputed agencies like BACCE Foundation, Bizz Diagnostics, Body Speaks Better, Genesis, etc. The institute also conducts regular activities such as Group Discussion, Mock Interview, etc., throughout the Year for the betterment of the students by In-house faculties.

The activities conducted under the Soft Skill training program include Interpersonal Skill Development, Group Discussion, Resume Writing, Business Etiquette and Leadership Skills, Interview Preparation and Newspaper Analysis.